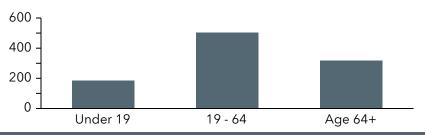

### **Population By Age**

| Year Structure Built        |     |
|-----------------------------|-----|
| Built: 2020/Later           | 4   |
| Year Built: 2010-2019       | 13  |
| Year Built: 2000-2009       | 35  |
| Year Built: 1990-1999       | 66  |
| Year Built: 1980-1989       | 149 |
| Year Built: 1970-1979       | 197 |
| Year Built: 1960-1969       | 49  |
| Year Built: 1950-1959       | 3   |
| Year Built: 1940-1949       | 3   |
| Year Built: 1939 or Earlier | 9   |